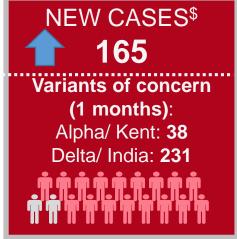

#### **TOTALS**

Cases = 01 Jan 20 – 21 June 21 Deaths = 01 Jan 20 – 11 June 21 (\$15 June - 21 June 21)

15 June- 21st June

16 June – 22 June 21

23 June update

21 June update

21 June update

WARDS WITH
HIGHEST
INFECTION RATES\$