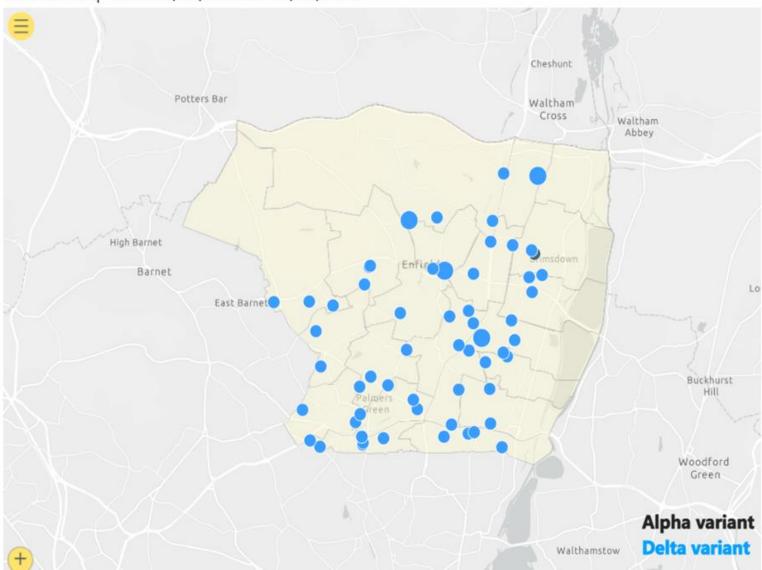

Bush Hill Park (103)

Ponders End (95)

Jubilee (92)

Variants Map from 12/06/2021 to 18/06/2021

COVID-19 Cases Lab-Confirmed in the Previous Week (14 Jun - 20 Jun)

| Eligible Cohort | 2019 ONS Population Estimates | Dose 1 | Dose 2 | % Uptake 1st Dose | % Uptake 2nd Dose | Remaining Dose 1 (to Target) | Remaining Dose 2 (to Target) |
|-----------------|-------------------------------|--------|--------|-------------------|-------------------|------------------------------|------------------------------|
| 16-29           | 58107                         | 23434  | 9930   | 40                | 17                | 20146                        | 33650                        |
| 30-39           | 50740                         | 29540  | 19094  | 58                | 38                | 8515                         | 18961                        |
| 40-49           | 45413                         | 36627  | 28489  | 81                | 63                | -2567                        | 5571                         |
| 50-54           | 23032                         | 19216  | 17032  | 83                | 74                | -1942                        | 242                          |
| 55-59           | 20350                         | 18463  | 16982  | 91                | 83                | -3201                        | -1720                        |
| 60-64           | 15451                         | 15216  | 14386  | 98                | 93                | -3628                        | -2798                        |
| 65-69           | 12344                         | 11678  | 11192  | 95                | 91                | -2420                        | -1934                        |
| 70-74           | 10921                         | 10291  | 9962   | 94                | 91                | -2100                        | -1771                        |
| 75-79           | 8490                          | 7522   | 7255   | 89                | 85                | -1155                        | -888                         |
| 80+ years       | 12809                         | 11491  | 10942  | 90                | 85                | -1884                        | -1335                        |