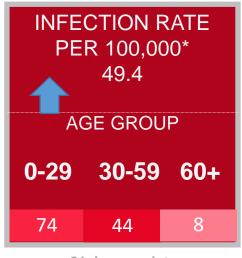

#### **TOTALS**

Cases = 01 Jan 20 – 21 June 21 Deaths = 01 Jan 20 – 11 June 21 (\$15 June - 21 June 21)

15 June- 21st June

16 June – 22 June 21

23 June update

21 June update

21 June update

WARDS WITH
HIGHEST
INFECTION RATES\$