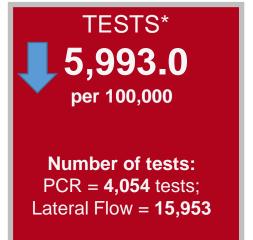

# Enfield COVID19 Dashboard

<u>View in Power BI</u>

Last data refresh: 6/22/2021 8:25:39 PM UTC

Downloaded at: 6/22/2021 8:28:36 PM UTC

# **ENFIELD COVID-19 DATA**

#### **TOTALS**

Cases = 01 Jan 20 – 21 June 21 Deaths = 01 Jan 20 – 11 June 21 (\$15 June - 21 June 21)



15 June- 21st June











16 June – 22 June 21



23 June update



21 June update



21 June update



WARDS WITH
HIGHEST
INFECTION RATES\$

Bush Hill Park (103)

Ponders End (95)

Jubilee (92)

Variants Map from 12/06/2021 to 18/06/2021



COVID-19 Cases Lab-Confirmed in the Previous Week (14 Jun - 20 Jun)



| Eligible Cohort | 2019 ONS Population Estimates | Dose 1 | Dose 2 | % Uptake 1st Dose | % Uptake 2nd Dose | Remaining Dose 1 (to Target) | Remaining Dose 2 (to Target) |
|-----------------|-------------------------------|--------|--------|-------------------|-------------------|------------------------------|------------------------------|
| 16-29           | 58107                         | 23434  | 9930   | 40                | 17                | 20146                        | 33650                        |
| 30-39           |