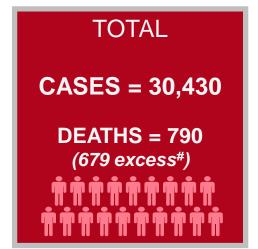

#### **TOTALS**

Cases = 01 Jan 20 – 21 June 21 Deaths = 01 Jan 20 – 11 June 21 (\$15 June - 21 June 21)

15 June- 21st June

16 June – 22 June 21

23 June update

21 June update

21 June update

WARDS WITH
HIGHEST
INFECTION RATES\$