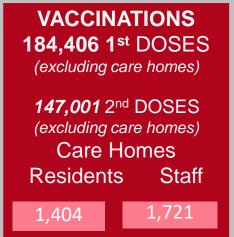

# Enfield COVID19 Dashboard

<u>View in Power BI</u>

Last data refresh: 6/22/2021 8:25:39 PM UTC

Downloaded at: 6/22/2021 8:28:36 PM UTC

# **ENFIELD COVID-19 DATA**

#### **TOTALS**

Cases = 01 Jan 20 – 21 June 21 Deaths = 01 Jan 20 – 11 June 21 (\$15 June - 21 June 21)



15 June- 21st June











16 June – 22 June 21



23 June update



21 June update



21 June update



WARDS WITH
HIGHEST
INFECTION RATES\$

Bush Hill Park (103)

Ponders End (95)

Jubilee (92)

Variants Map from 12/06/2021 to 18/06/2021



COVID-19 Cases Lab-Confirmed in the Previous Week (14 Jun - 20 Jun)



| Eligible Cohort | 2019 ONS Population Estimates | Dose 1 | Dose 2 | % Uptake 1st Dose | % Uptake 2nd Dose | Remaining Dose 1 (to Target) | Remaining Dose 2 (to Target) |
|-----------------|-------------------------------|--------|--------|-------------------|-------------------|------------------------------|------------------------------|
| 16-29           | 58107                         | 23434  | 9930   | 40                | 17                | 20146                        | 33650                        |
| 30-39           | 50740