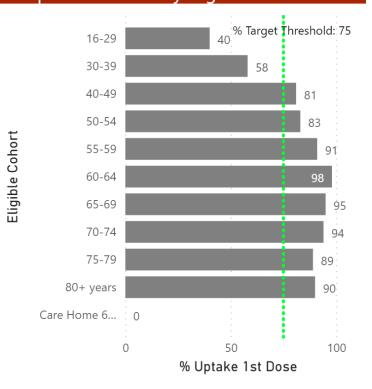

Bush Hill Park (103)

Ponders End (95)

Jubilee (92)

Variants Map from 12/06/2021 to 18/06/2021

COVID-19 Cases Lab-Confirmed in the Previous Week (14 Jun - 20 Jun)

| Eligible Cohort | 2019 ONS Population Estimates | Dose 1 | Dose 2 | % Uptake 1st Dose | % Uptake 2nd Dose | Remaining Dose 1 (to Target) | Remaining Dose 2 (to Target) |
|-----------------|-------------------------------|--------|--------|-------------------|-------------------|------------------------------|------------------------------|
| 16-29           | 58107                         | 23434  | 9930   | 40                | 17                | 20146                        | 33650                        |
| 30-39           | 50740                         | 29540  | 19094  | 58                | 38                | 8515                         | 18961                        |
| 40-49           | 45413                         | 36627  | 28489  | 81                | 63                | -2567                        | 5571                         |
| 50-54           | 23032                         | 19216  | 17032  | 83                | 74                | -1942                        | 242                          |
| 55-59           | 20350                         | 18463  | 16982  | 91                | 83                | -3201                        | -1720                        |
| 60-64           | 15451                         | 15216  | 14386  | 98                | 93                | -3628                        | -2798                        |
| 65-69           | 12344                         | 11678  | 11192  | 95                | 91                | -2420                        | -1934                        |
| 70-74           | 10921                         | 10291  | 9962   | 94                | 91                | -2100                        | -1771                        |
| 75-79           | 8490                          | 7522   | 7255   | 89                | 85                | -1155                        | -888                         |
| 80+ years       | 12809                         | 11491  | 10942  | 90                | 85                | -1884                        | -1335                        |

\*Latest provides the count of vaccinations administered as 1st/2nd dose on latest day (of cumulative period); Remaining to target provides the count of individuals remaining to be vaccinated of the eligible cohort to reach the recommended 75% threshold uptake.

### % 1st Dose Uptake All Eligible Cohort

## % Uptake 1st Dose by Eligible Cohort