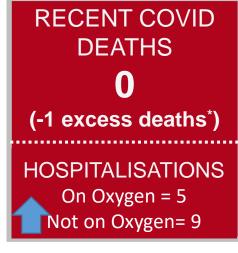

#### **TOTALS**

Cases = 01 Jan 20 – 21 June 21 Deaths = 01 Jan 20 – 11 June 21 (\$15 June - 21 June 21)

15 June- 21st June

16 June – 22 June 21

23 June update

21 June update

21 June update

WARDS WITH
HIGHEST
INFECTION RATES\$