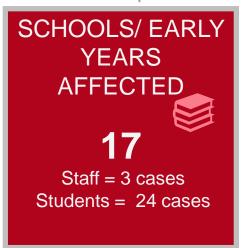

#### **TOTALS**

Cases = 01 Jan 20 – 21 June 21 Deaths = 01 Jan 20 – 11 June 21 (\$15 June - 21 June 21)

15 June- 21st June

16 June – 22 June 21

23 June update

21 June update

21 June update

WARDS WITH
HIGHEST
INFECTION RATES\$