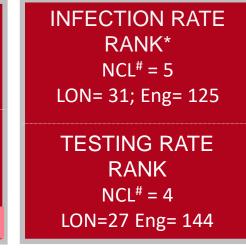

# Enfield COVID19 Dashboard

<u>View in Power BI</u>

Last data refresh: 6/22/2021 8:25:39 PM UTC

Downloaded at: 6/22/2021 8:28:36 PM UTC

# **ENFIELD COVID-19 DATA**

#### **TOTALS**

Cases = 01 Jan 20 – 21 June 21 Deaths = 01 Jan 20 – 11 June 21 (\$15 June - 21 June 21)



15 June- 21st June











16 June – 22 June 21



23 June update



21 June update



21 June update



WARDS WITH
HIGHEST
INFECTION RATES\$

Bush Hill Park (103)

Ponders End (95)

Jubilee (92)

Variants Map from 12/06/2021 to 18/06/2021



COVID-19 Cases Lab-Confirmed in the Previous Week (14 Jun - 20 Jun)



| Eligible Cohort | 2019 ONS Population Estimates | Dose 1 | Dose 2 | % Uptake 1st Dose | % Uptake 2nd Dose | Remaining Dose 1 (to Target) | Remaining Dose 2 (to Target) |
|-----------------|-------------------------------|--------|--------|-------------------|-------------------|------------------------------|------------------------------|
| 16-29           | 58107                         | 23434  | 9930   | 40                | 17                | 20146                        | 33650