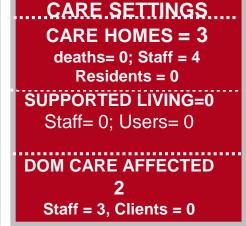

# Enfield COVID19 Dashboard

<u>View in Power BI</u>

Last data refresh: 6/22/2021 8:25:39 PM UTC

Downloaded at: 6/22/2021 8:28:36 PM UTC

# **ENFIELD COVID-19 DATA**

#### **TOTALS**

Cases = 01 Jan 20 – 21 June 21 Deaths = 01 Jan 20 – 11 June 21 (\$15 June - 21 June 21)



15 June- 21st June











16 June – 22 June 21



23 June update



21 June update



21 June update



WARDS WITH
HIGHEST
INFECTION RATES\$

Bush Hill Park (103)

Ponders End (95)

Jubilee (92)

Variants Map from 12/06/2021 to 18/06/2021



COVID-19 Cases Lab-Confirmed in the Previous Week (14 Jun - 20 Jun)



| Eligible Cohort | 2019 ONS Population Estimates | Dose 1 | Dose 2 | % Uptake 1st Dose | % Uptake 2nd Dose | Remaining Dose 1 (to Target) | Remaining Dose 2 (to Target) |
|-----------------|-------------------------------|--------|--------|-------------------|-------------------|------------------------------|------------------------------|
| 16-29           | 58107                         | 23434  | 9930   | 40                | 17                | 20146                        | 33650                        |
| 30-39           | 50740                         | 295